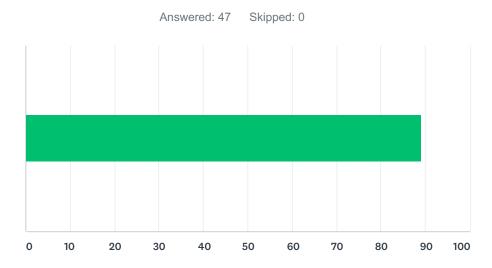

## Q1 How likely are you to recommend GoClimateNeutral to a friend or colleague?

| SVARSVAL                  | MEDELTAL | TOTALT | SVAR |
|---------------------------|----------|--------|------|
|                           | 89       | 4 186  | 47   |
| Totalt antal svarande: 47 |          |        |      |