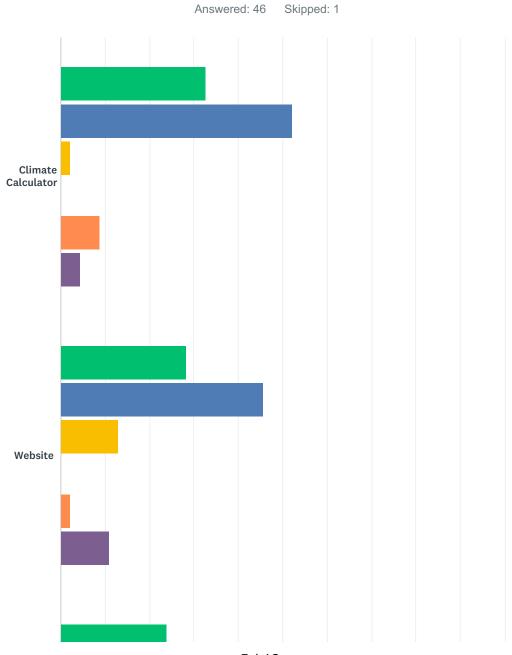

## Q5 How satisfied are you with the different parts of GoClimateNeutral's service?

▲ Hoppsan! Något gick fel vid visningen av översiktstabellen.