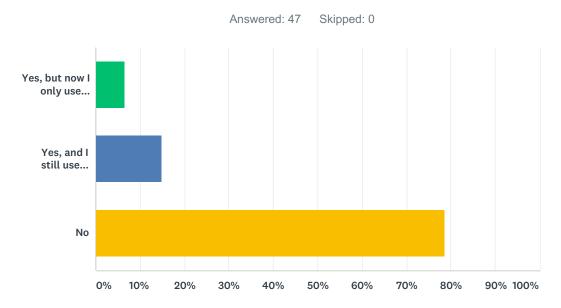

## Q3 Have you used another service to offset your carbon emissions?

| SVARSVAL                                                             | SVAR   |    |
|----------------------------------------------------------------------|--------|----|
| Yes, but now I only use GoClimateNeutral                             | 6,38%  | 3  |
| Yes, and I still use another service in addition to GoClimateNeutral | 14,89% | 7  |
| No                                                                   | 78,72% | 37 |
| TOTALT                                                               |        | 47 |