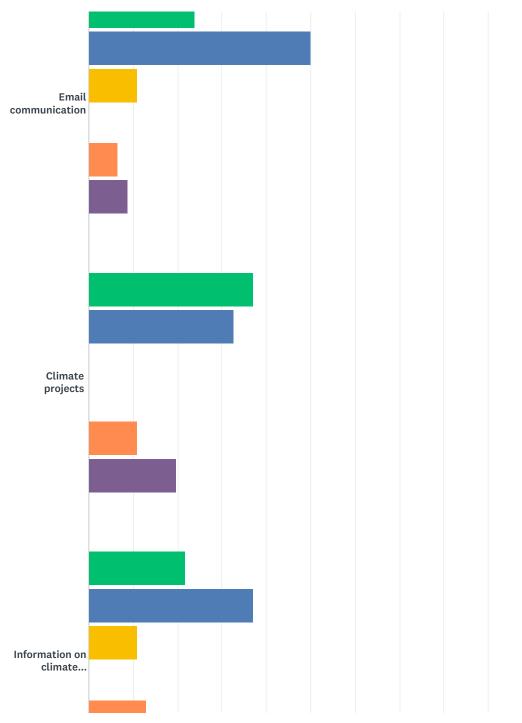

## Q5 How satisfied are you with the different parts of GoClimateNeutral's service?

▲ Hoppsan! Något gick fel vid visningen av översiktstabellen.