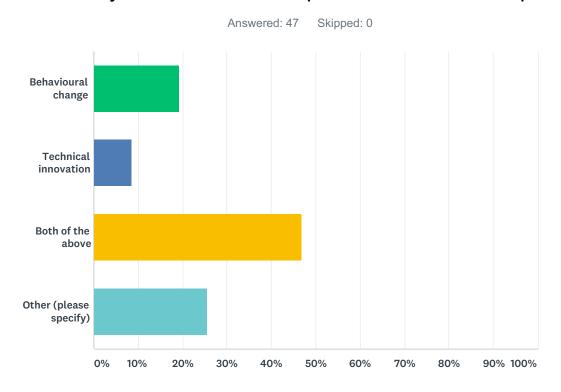

## Q10 What solution do you think is most important in order to stop climate change?

| SVARSVAL               | SVAR   |    |
|------------------------|--------|----|
| Behavioural change     | 19,15% | 9  |
| Technical innovation   | 8,51%  | 4  |
| Both of the above      | 46,81% | 22 |
| Other (please specify) | 25,53% | 12 |
| TOTALT                 |        | 47 |