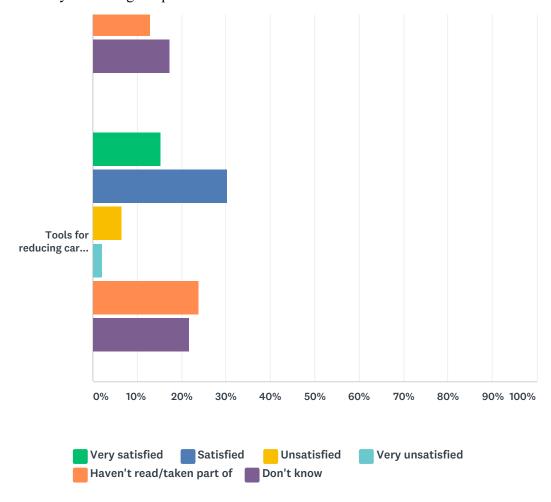

## Q5 How satisfied are you with the different parts of GoClimateNeutral's service?

▲ Hoppsan! Något gick fel vid visningen av översiktstabellen.