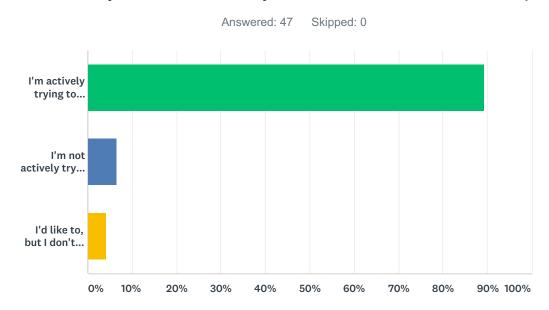

## Q6 What's your attitude to your individual carbon footprint?

| SVARSVAL                                                                  | SVAR   |    |
|---------------------------------------------------------------------------|--------|----|
| I'm actively trying to reduce my footprint                                | 89,36% | 42 |
| I'm not actively trying to reduce my footprint                            | 6,38%  | 3  |
| I'd like to, but I don't have the knowledge on how to reduce my footprint | 4,26%  | 2  |
| TOTALT                                                                    |        | 47 |