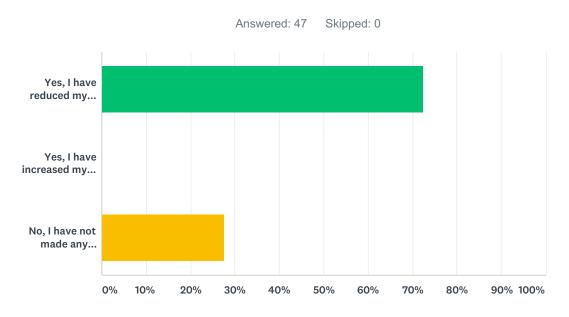

# Q7 Have you made any climate related changes in your life since you became a member of GoClimateNeutral?

| SVARSVAL                                  | SVAR   |    |
|-------------------------------------------|--------|----|
| Yes, I have reduced my carbon footprint   | 72,34% | 34 |
| Yes, I have increased my carbon footprint | 0,00%  | 0  |
| No, I have not made any changes           | 27,66% | 13 |
| TOTALT                                    |        | 47 |