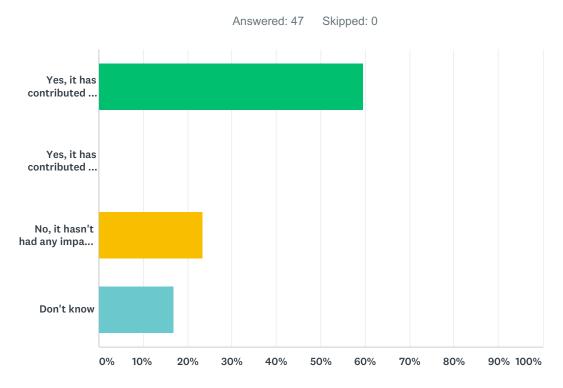

## Q8 Do you think GoClimateNeutral has had an impact on your carbon footprint?

| SVARSVAL                                                  | SVAR   |    |
|-----------------------------------------------------------|--------|----|
| Yes, it has contributed to reducing my carbon footprint   | 59,57% | 28 |
| Yes, it has contributed to increasing my carbon footprint | 0,00%  | 0  |
| No, it hasn't had any impact on my carbon footprint       | 23,40% | 11 |
| Don't know                                                | 17,02% | 8  |
| TOTALT                                                    |        | 47 |