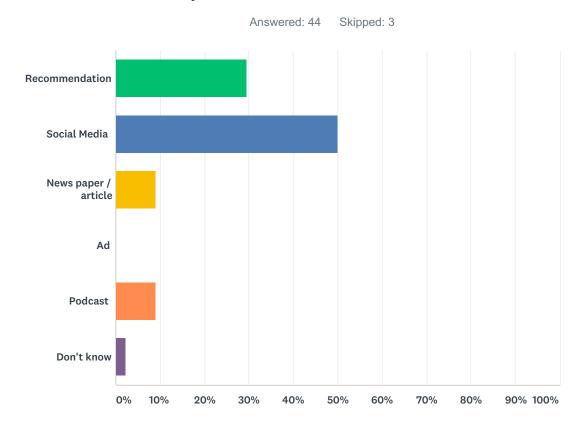

## Q9 How did you find out about GoClimateNeutral?

| SVARSVAL             | SVAR      |
|----------------------|-----------|
| Recommendation       | 29,55% 13 |
| Social Media         | 50,00% 22 |
| News paper / article | 9,09% 4   |
| Ad                   | 0,00%     |
| Podcast              | 9,09% 4   |
| Don't know           | 2,27% 1   |
| TOTALT               | 44        |